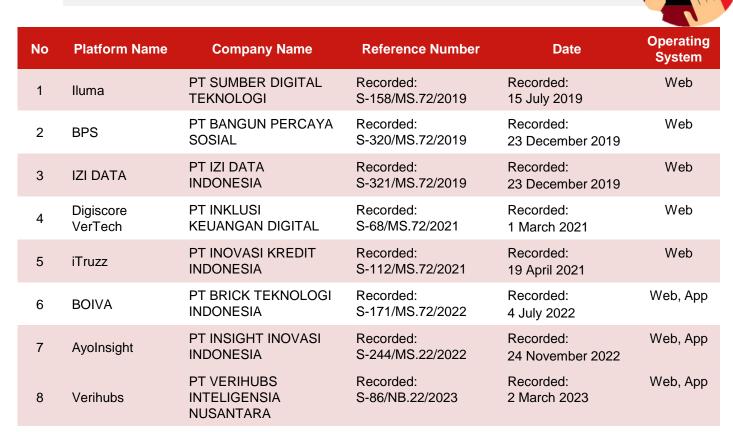

## **DFI Recorded:** Authentication Cluster

WealthTech is a platform that integrates various financial products and supporting services provided by a conglomerate company and its business partners into a single mobile application for accessing and managing their finances, including Banking, Financing, Insurance, and Investment/Funding.