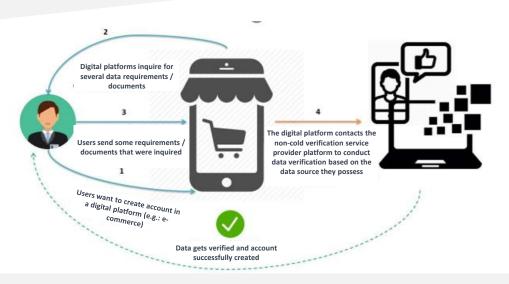

Authentication is a platform that assists in providing identification and verification services using data other than DUKCAPIL (Civil Registration and Vital Events Information System).

Verification process using DUKCAPIL data