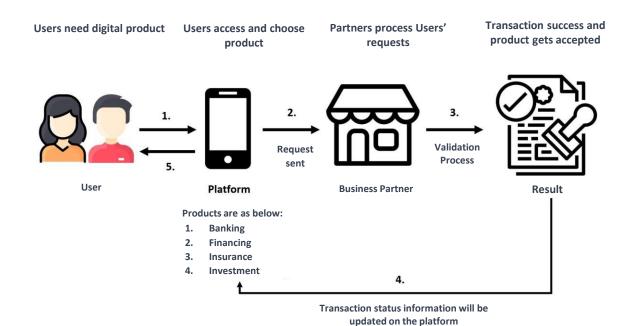

## **DFI Recorded: Wealth Tech Cluster**

| No | Platform Name | Company Name                                           | Reference<br>Number           | Date                       | Operating<br>System |
|----|---------------|--------------------------------------------------------|-------------------------------|----------------------------|---------------------|
| 1  | Моха          | PT ASTRA KREASI<br>DIGITAL                             | Recorded:<br>S-182/MS.72/2021 | Recorded:<br>29 June 2021  | Web, App            |
| 2  | One by IFG    | PT BAHANA<br>PEMBINAAN<br>USAHA INDONESIA<br>(PERSERO) | Recorded:<br>S-134/NB.22/2023 | Recorded:<br>28 April 2023 | Арр                 |