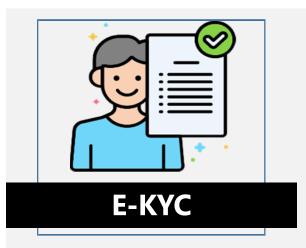

E-KYC is a platform that assists in providing identification and verification services conducted on prospective customers/existing customers using population data sourced from the Population Administration (Dukcapil).

A prospective customer wants to register as a customer with a Financial Services Institution (FSI) to ensure that the customer meets the "What You Are & What You Have" two-factor authentication. The FSI conducts a face-to-face meeting by asking the customer to fill out a registration form and provide additional personal document requirements.

Customers can register with a Financial Services Institution (FSI) through a smartphone application without the need for a face-to-face process while still fulfilling the "What You Are & What You Have" two-factor authentication. The registration process involves several stages, such as biometric checking, OCR (Optical Character Recognition), face recognition, and liveness detection, while also comparing and verifying data from the Civil Registration and Vital Events Information System (DUKCAPIL) for data verification.