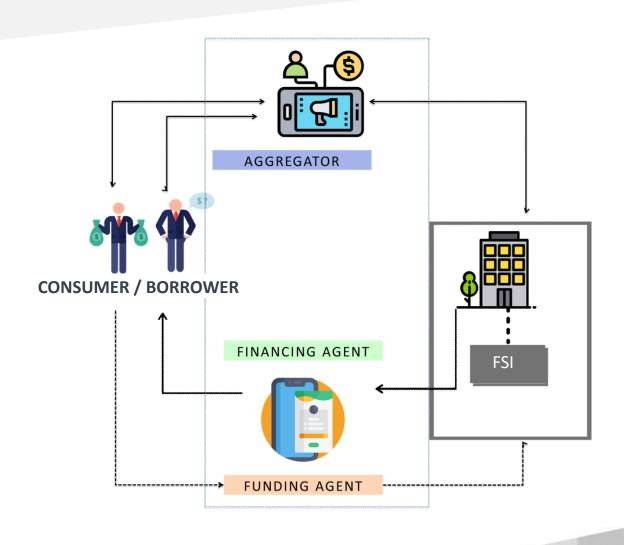

Financing Agent is a website-based or application-based Digital Finance Innovation (DFI) that assists FSIs in disbursing financing to prospective customers and customers of said FSI.

Funding Agent is a Digital Finance Innovation (DFI) based on a website or application that assists Financial Services Institutions (FSI) as a marketing platform to acquire funding customers.