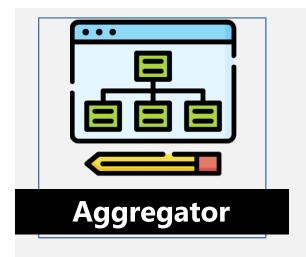

Financing Agent is a website-based or application-based Digital Finance Innovation (DFI) that assists FSIs in disbursing financing to prospective customers and customers of said FSI.

Funding Agent is a Digital Finance Innovation (DFI) based on a website or application that assists Financial Services Institutions (FSI) as a marketing platform to acquire funding customers.