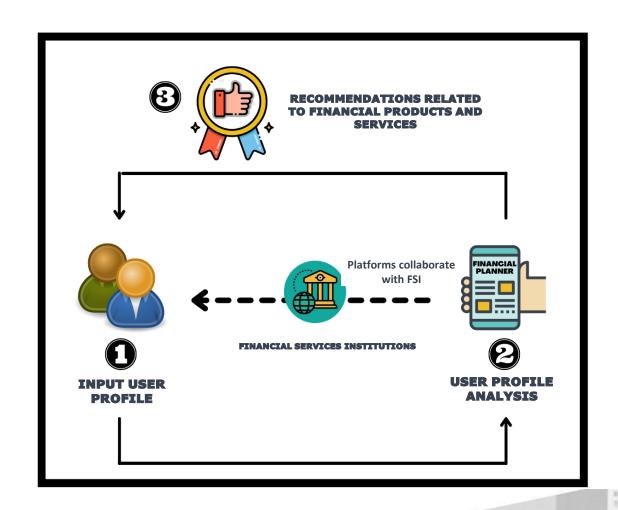

Financial Planner is a platform that assists individuals in financial planning by providing recommendations related to financial products and services based on the user's profile to achieve financial goals.