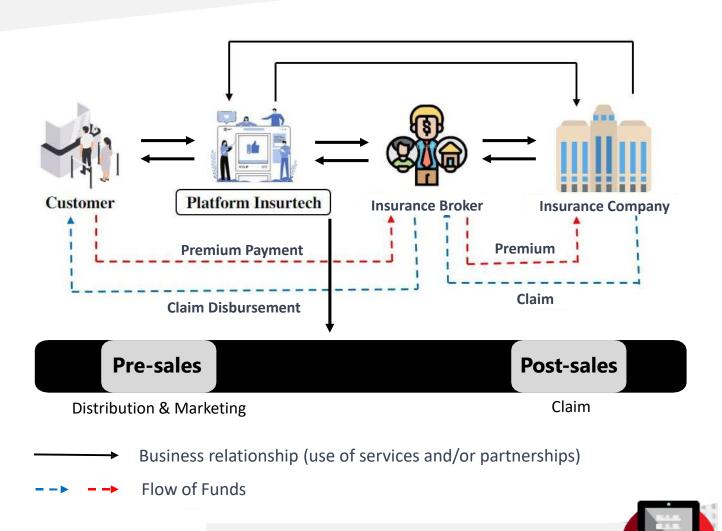

InsurTech is a platform that collaborates with brokers and/or insurance companies to provide online services such as information dissemination, insurance product purchases, and insurance claim submissions to customers/the public, thereby expediting the claims process.