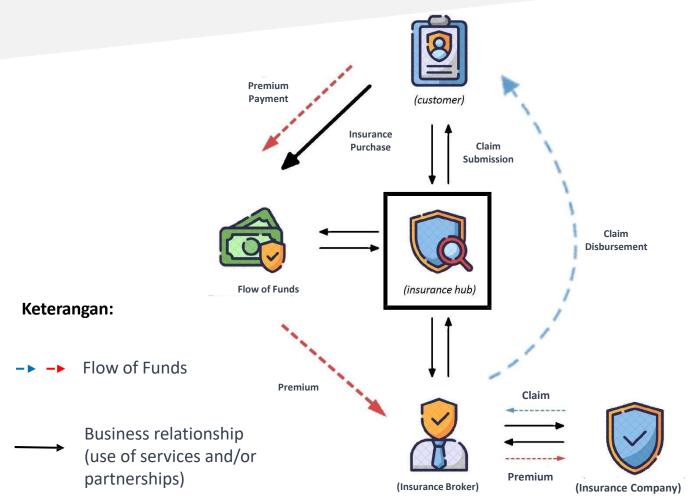

Insurance Hub is an infrastructure provider in the insurance sector that can assist in insurance distribution and claims processing.

InsurTech is a platform that collaborates with brokers and/or insurance companies to provide online services such as information dissemination, insurance product purchases, and insurance claim submissions to customers/the public, thereby expediting the claims process.