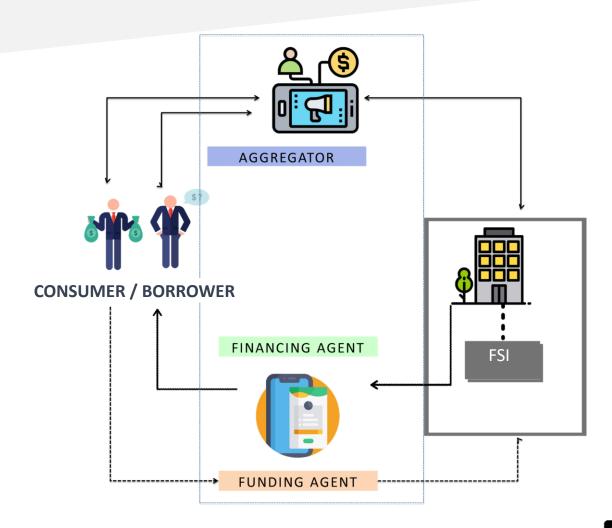

An Aggregator is a website or application that assists customers in obtaining information about financial products and services by gathering, filtering, and comparing products and services offered by various Financial Services Institutions (FSIs) digitally.

Financing Agent is a website-based or application-based Digital Finance Innovation (DFI) that assists FSIs in disbursing financing to prospective customers and customers of said FSI.

Funding Agent is a Digital Finance Innovation (DFI) based on a website or application that assists Financial Services Institutions (FSI) as a marketing platform to acquire funding customers.