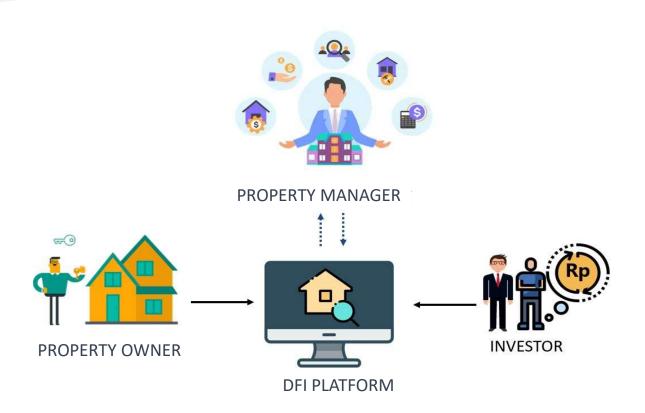

Property Investment Management (PIM) is a platform for crowdfunding from the public online in the form of a scheme to manage rights to a property without creating derivatives for trading in the secondary market.

## **DFI Recorded: Property Investment Management Cluster**

| No | Platform Name | Company Name                    | Reference<br>Number           | Date                          | Operating<br>System |
|----|---------------|---------------------------------|-------------------------------|-------------------------------|---------------------|
| 1  | DIPRO         | PT PROPERTI<br>KELUARGA BERSAMA | Recorded:<br>S-318/MS.72/2019 | Recorded:<br>23 December 2019 | Web                 |
|    |               |                                 |                               |                               |                     |