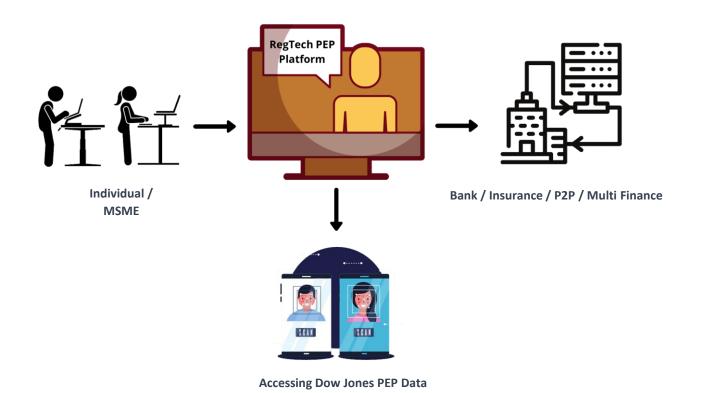

RegTech - PEP is a service provider platform capable of detecting high-risk customers (AML) by screening the background (PEP) of each customer.