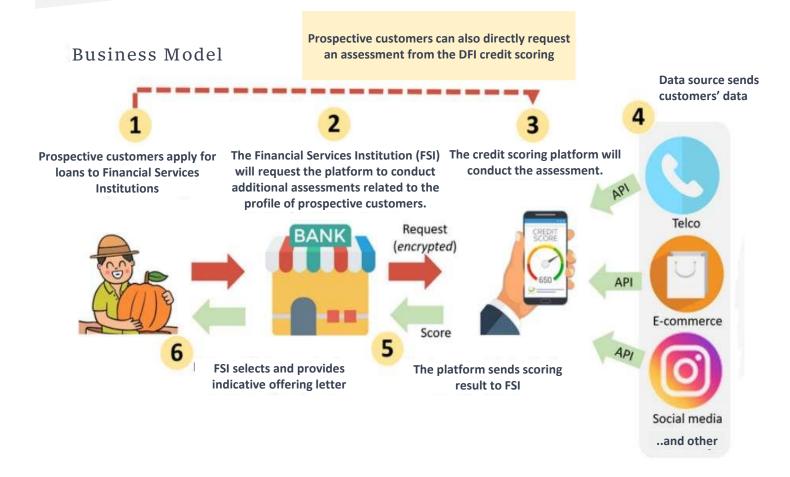

Alternative Credit Scoring is an institution or entity that processes data, other than credit data or its derivatives, using specific algorithms through information technology to generate a numeric or alphanumeric value indicating the assessment of an individual's eligibility to receive services in the Financial Services Sector.