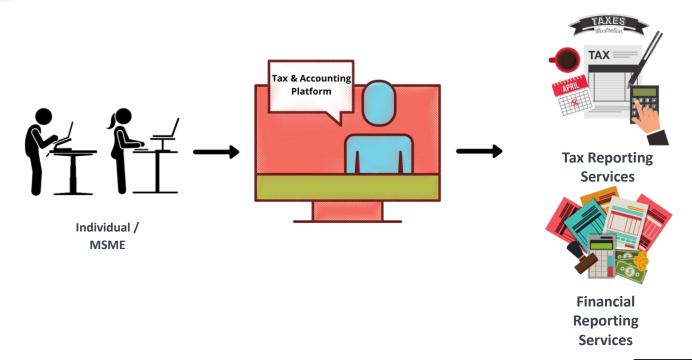

Tax & Accounting is a Digital Finance Innovation (DFI) platform that assists both individual consumers and companies by providing services for preparing financial reports in accordance with accounting standards or online tax reporting as per tax regulations.