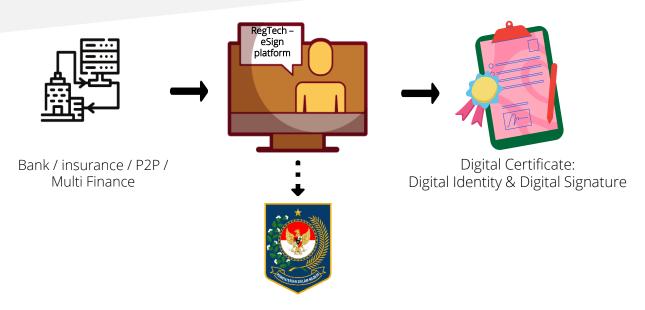

RegTech - eSign is a platform for electronic certificate issuance under the auspices of the Ministry of Communication and Information Technology, serving the financial services sector with digital signature as the output.

Verification process using DUKCAPIL data