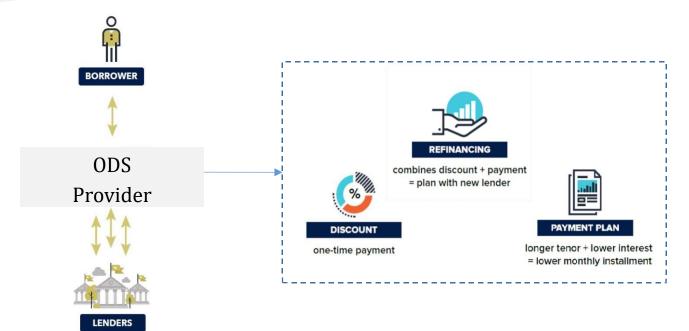

Online Distress Solution (ODS) is a platform that provides negotiation services to borrowers who are facing difficulties in repaying their debts with creditors.

# **DFI Recorded: Online Distress Solution Cluster**

| No | Platform<br>Name | Company Name                         | Reference Number              | Date                       | Operating<br>System |
|----|------------------|--------------------------------------|-------------------------------|----------------------------|---------------------|
| 1  | Amalan           | PT AMALAN INTERNATIONAL<br>INDONESIA | Recorded:<br>S-103/MS.72/2019 | Recorded:<br>26 March 2019 | Web                 |
|    |                  | 100                                  | and IIII                      |                            |                     |